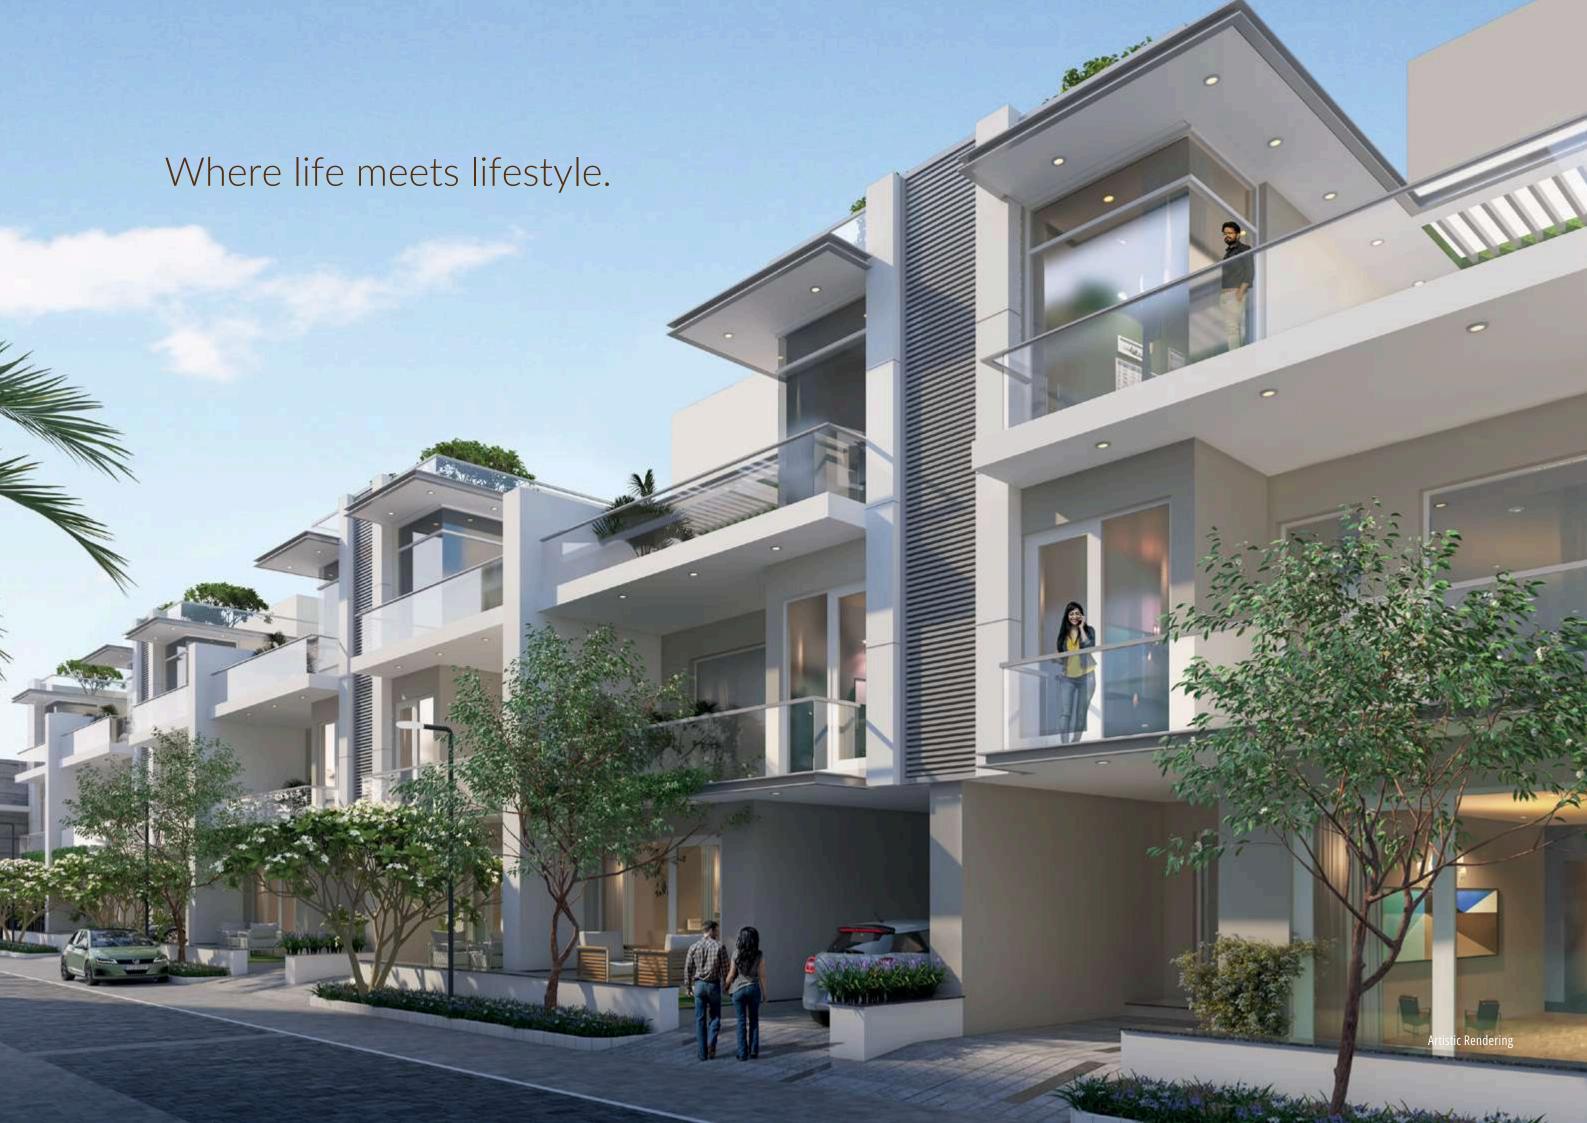

## Saffron Grand. Thoughtfully designed with all modern amenities.

- Modern European clean lines architecture.
- Township conceived with superior craftsmanship, attention to detail, landscaping and extensive open spaces.
- An exclusive gated community that has it all exclusive 180 square yards residences, shopping and recreational facilities.

## The best of everything.

- Upscale, secured and gated development
- 480 sq. yds. exclusive plots
- Vaastu compliant development
- Landscaped entrance feature with guard house and access controlled entry
- Three-level security and surveillance system
- Tree-lined internal streets with perimeter plantation
- Dedicated maintenance agency for immaculate housekeeping and maintenance services
- Eco-friendly street lighting, storm water and rain water harvesting
- Centralised sewer treatment plant and electricity transformer