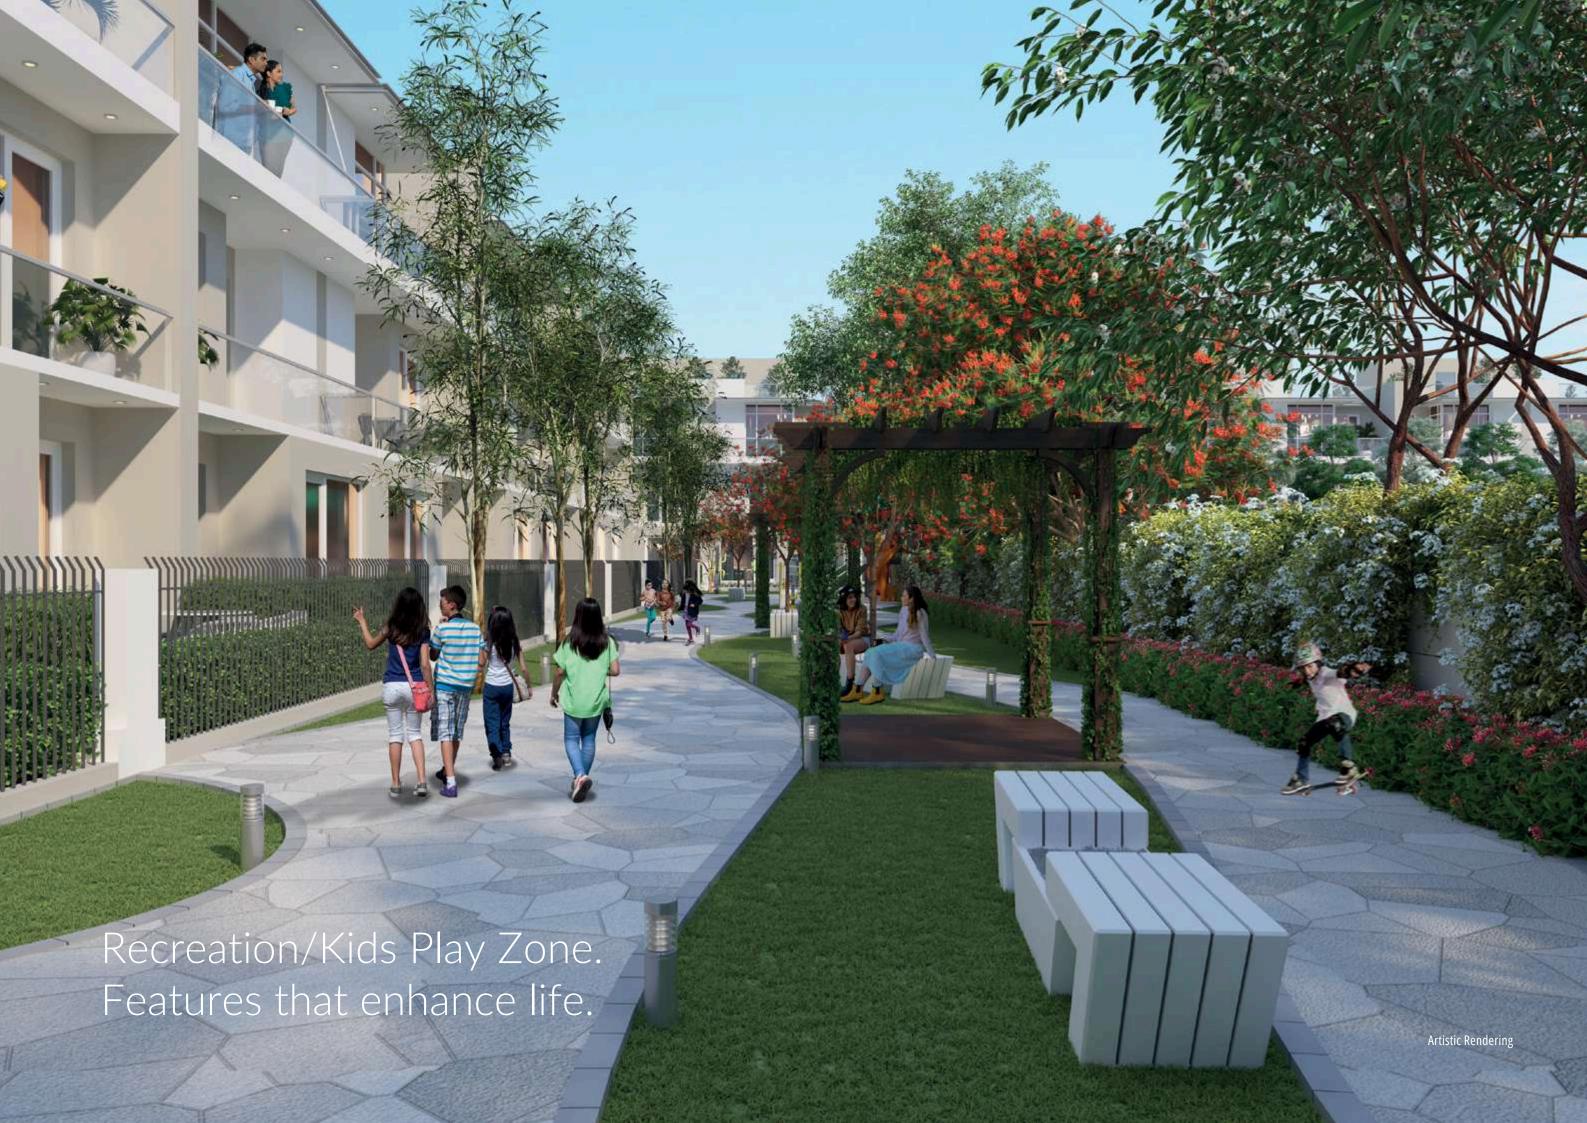

## A great way of life. Just for you.

The Saffron Grand community is well-planned and future-ready. Wide open spaces, infrastructure, paved roads, water supply, drainage and sewage systems mark the development. And with features such as modern shopping and recreation options within the project, you can be sure that you and your loved ones are getting nothing but the best.

Conversion Scale: 1 square mtr = 10.764 square ft.

ECO FRIENDLY DEVELOPMENT

SECURE GATED DEVELOPMENT

KIDS PLAY AREA

WIDE-OPEN SPACES

TREE-LINED ROADS

COMMUNITY SERVICES

SEWAGE TREATMENT